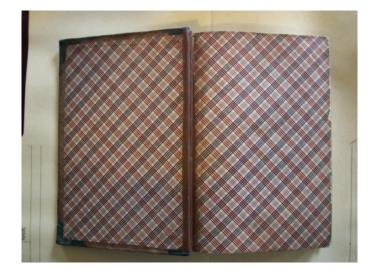

**Description:** Black leather Spine and corners, with artificial covers raised in checkerboard too long.- end papers printed with same design as covers-Spine hinges and upper label on spine show old doctoring but in very good condition. Gilt printing on spine labels and all edges gilt.