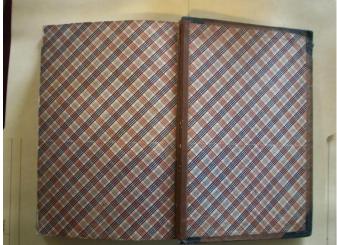

**Description:** Black leather Spine and corners, with artificial covers raised in checkerboard too long.- end papers printed with same design as covers-Spine hinges and upper label on spine show old doctoring but in very good condition. Gilt printing on spine labels and all edges gilt.