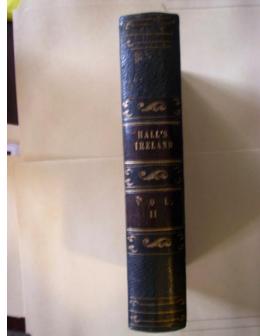

**Description:** Black leather Spine and corners, with artificial covers raised in checkerboard too long.- end papers printed with same design as covers-Spine hinges and upper label on spine show old doctoring but in very good condition. Gilt printing on spine labels and all edges gilt.