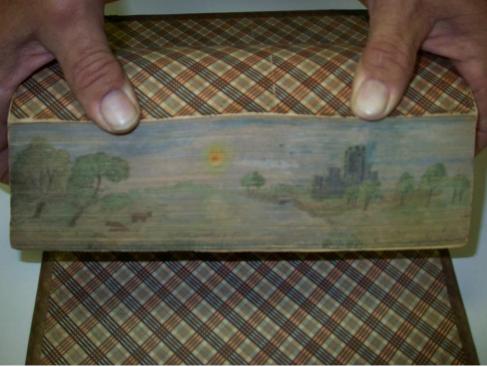

Ireland, It's Scenery, Characters, &c., Vol. II.

Painting of Trem Meath. by H. Gastineaus an edge.

|  | Image: Strategy and Strate                                 |  |
|--|---------------------------------------------------------------------------------------------------------------------------------------------------------------------------------------------------------------------------------------------------------------------------------------------------------------------------------------------------------------------------------------------------------------------------------------------------------------------------------------------------------------------------------------------------------------------------------------------------------------------------------------------------------------------------------------------------------------------------------------------------------------------------------------------------------------------------------------------------------------------------------------------------------------------------------------------------------------------------------------------------------------------------------------------------------------------------------------------------------------------------------------------------------------------------------------------------------------------------------------------------------------------------------------------------------------------------------------------------------------------------------------------------------------------------------------------------------------------------------------------------------------------------------------------------------------------------------------------------------------------------------------------------------------------------------------------------------------------------------------------------------------------------------------------------------------------------------------------------------------------------------------------------------------------------------------------------------------------------------------------------------------------------------------------------------------------------------------------------------------------------------|--|
|  | <ol> <li>S. Caramarok Anne J. Jane Prov 00</li> <li>May et Kanzaro, Yan Yu, and Yu. S. Jane J. S. Mari K. S. Marin K. S. Dennin S. Jane J. Jane Jane Jane Jane</li></ol> |  |
|  |                                                                                                                                                                                                                                                                                                                                                                                                                                                                                                                                                                                                                                                                                                                                                                                                                                                                                                                                                                                                                                                                                                                                                                                                                                                                                                                                                                                                                                                                                                                                                                                                                                                                                                                                                                                                                                                                                                                                                                                                                                                                                                                                 |  |

Fore-edge Painting: Painting of Trim Meath, by H. Castineau