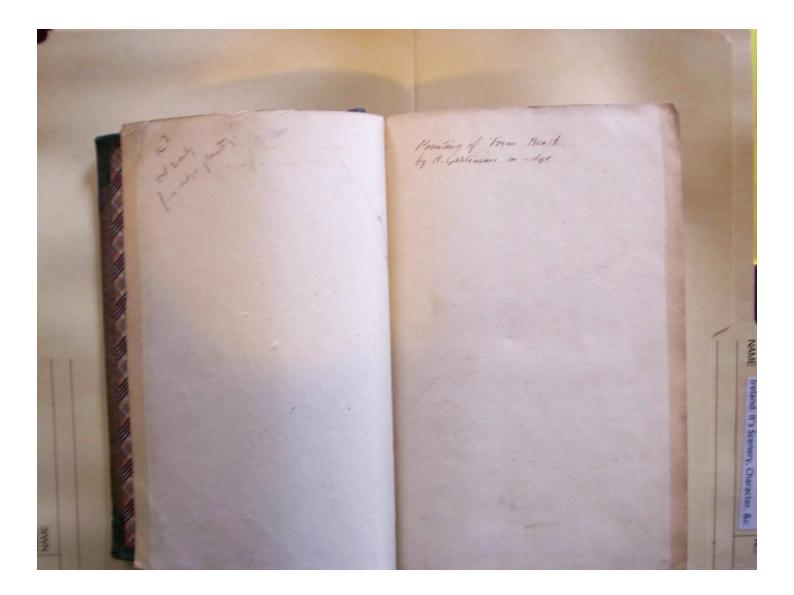

Ireland, It's Scenery, Characters, &c., Vol. II.

Painting of Trem Meath. by H. Gastineaus an edge.

|  | Image: Strategy and Strate                                 |  |
|--|---------------------------------------------------------------------------------------------------------------------------------------------------------------------------------------------------------------------------------------------------------------------------------------------------------------------------------------------------------------------------------------------------------------------------------------------------------------------------------------------------------------------------------------------------------------------------------------------------------------------------------------------------------------------------------------------------------------------------------------------------------------------------------------------------------------------------------------------------------------------------------------------------------------------------------------------------------------------------------------------------------------------------------------------------------------------------------------------------------------------------------------------------------------------------------------------------------------------------------------------------------------------------------------------------------------------------------------------------------------------------------------------------------------------------------------------------------------------------------------------------------------------------------------------------------------------------------------------------------------------------------------------------------------------------------------------------------------------------------------------------------------------------------------------------------------------------------------------------------------------------------------------------------------------------------------------------------------------------------------------------------------------------------------------------------------------------------------------------------------------------------|--|
|  | <ol> <li>S. Caramarok Anne J. Jane Prov 00</li> <li>May et Kanzaro, Yan Yu, and Yu. S. Jane J. S. Mari K. S. Marin K. S. Dennin S. Jane J. Jane Jane Jane Jane</li></ol> |  |
|  |                                                                                                                                                                                                                                                                                                                                                                                                                                                                                                                                                                                                                                                                                                                                                                                                                                                                                                                                                                                                                                                                                                                                                                                                                                                                                                                                                                                                                                                                                                                                                                                                                                                                                                                                                                                                                                                                                                                                                                                                                                                                                                                                 |  |

Fore-edge Painting: Painting of Trim Meath, by H. Castineau