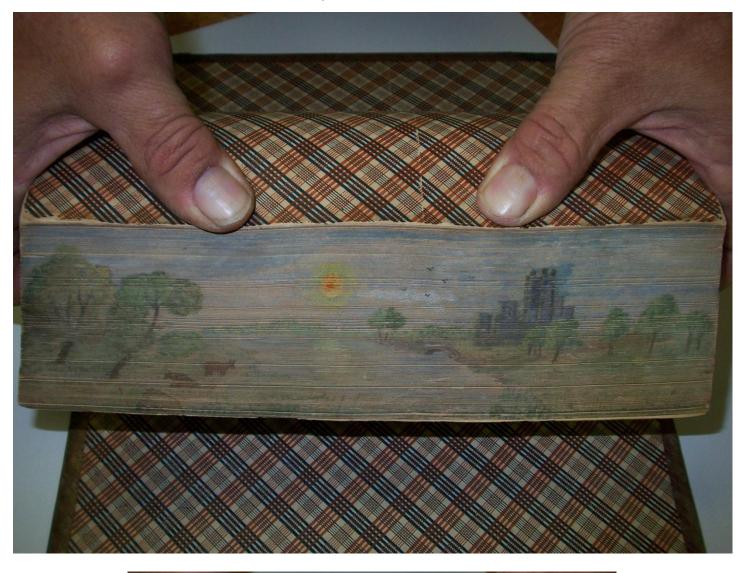

Ireland, It's Scenery, Characters, &c., Vol. II.

Painting of Trem Meath. by H. Gastineaus an edge.

|  | Image: Strategy and Strate                                 |  |
|--|---------------------------------------------------------------------------------------------------------------------------------------------------------------------------------------------------------------------------------------------------------------------------------------------------------------------------------------------------------------------------------------------------------------------------------------------------------------------------------------------------------------------------------------------------------------------------------------------------------------------------------------------------------------------------------------------------------------------------------------------------------------------------------------------------------------------------------------------------------------------------------------------------------------------------------------------------------------------------------------------------------------------------------------------------------------------------------------------------------------------------------------------------------------------------------------------------------------------------------------------------------------------------------------------------------------------------------------------------------------------------------------------------------------------------------------------------------------------------------------------------------------------------------------------------------------------------------------------------------------------------------------------------------------------------------------------------------------------------------------------------------------------------------------------------------------------------------------------------------------------------------------------------------------------------------------------------------------------------------------------------------------------------------------------------------------------------------------------------------------------------------|--|
|  | <ol> <li>S. Caramarok Anne J. Jane Prov 00</li> <li>May et Kanzaro, Yan Yu, and Yu. S. Jane J. S. Mari K. S. Marin K. S. Dennin S. Jane J. Jane Jane Jane Jane</li></ol> |  |
|  |                                                                                                                                                                                                                                                                                                                                                                                                                                                                                                                                                                                                                                                                                                                                                                                                                                                                                                                                                                                                                                                                                                                                                                                                                                                                                                                                                                                                                                                                                                                                                                                                                                                                                                                                                                                                                                                                                                                                                                                                                                                                                                                                 |  |

Fore-edge Painting: Painting of Trim Meath, by H. Castineau