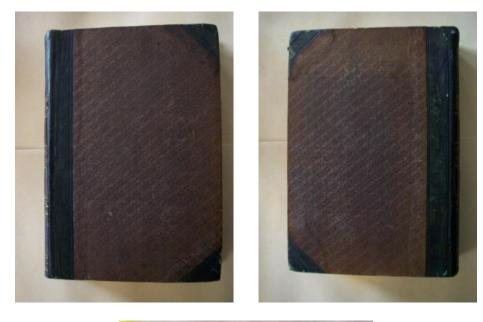

**Description:** Black leather Spine and corners, with artificial covers raised in checkerboard too long.- end papers printed with same design as covers-Spine hinges and upper label on spine show old doctoring but in very good condition. Gilt printing on spine labels and all edges gilt.